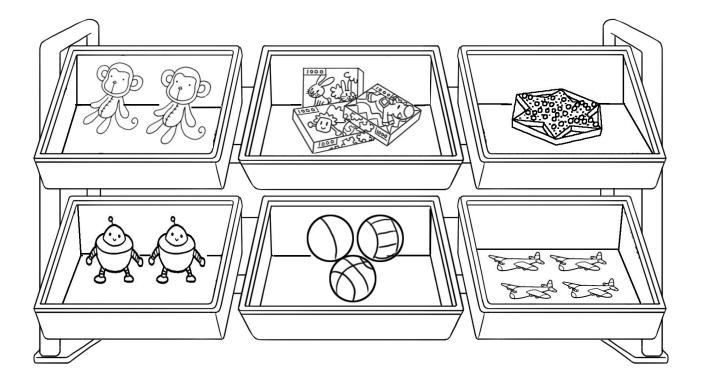

a \_\_\_\_?' to ask your questions.

| ball           | doll | game       | puz | zle           | robot |
|----------------|------|------------|-----|---------------|-------|
| stuffed animal |      | teddy bear |     | toy car/plane |       |

## Student B



**Task:** Talk about toys

Work in pairs. Ask your partner how many toys are in his/her picture and answer your partner's questions. Use 'How many are there?' to ask your questions. Ask about the following.

ball game puzzle robot stuffed animal toy plane

## Student A



**Task:** Talk about toys

Work in pairs. Ask your partner how many toys are in his/her picture and answer your partner's questions. Use 'How many are there?' to ask your questions. Ask about the following.

ball doll puzzle robot teddy bear toy car

## Student B