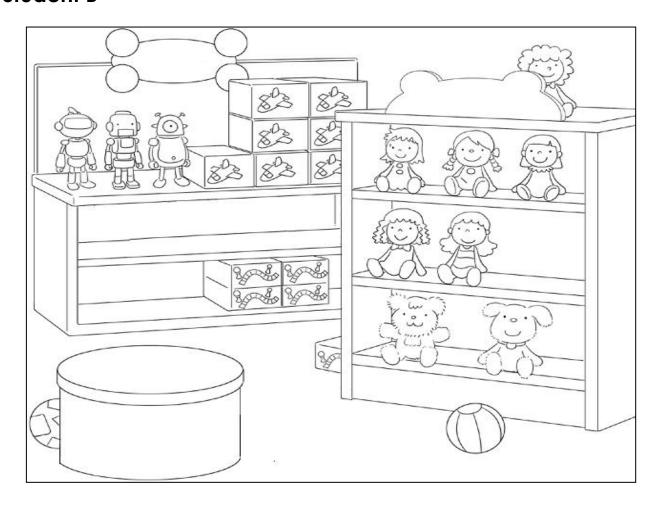

## Student B

**Task:** Talk about toys

Work in pairs. Ask your partner how many toys are in his/her picture and answer your partner's questions. Use 'How many are there?' to ask your questions. Ask about the following.

ball game puzzle robot stuffed animal toy plane