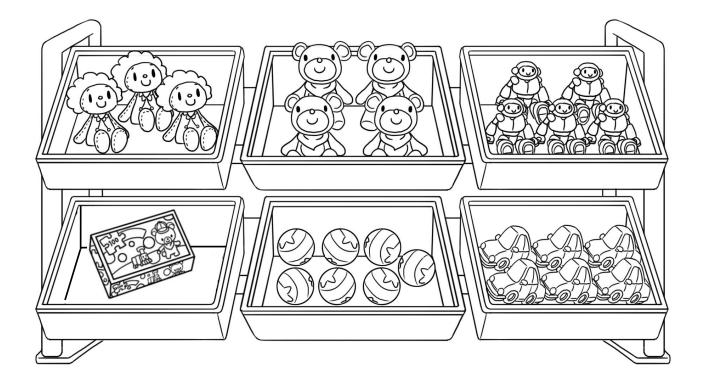

## Student A

**Task:** Talk about toys

Work in pairs. Ask your partner how many toys are in his/her picture and answer your partner's questions. Use 'How many are there?' to ask your questions. Ask about the following.

ball doll puzzle robot teddy bear toy car