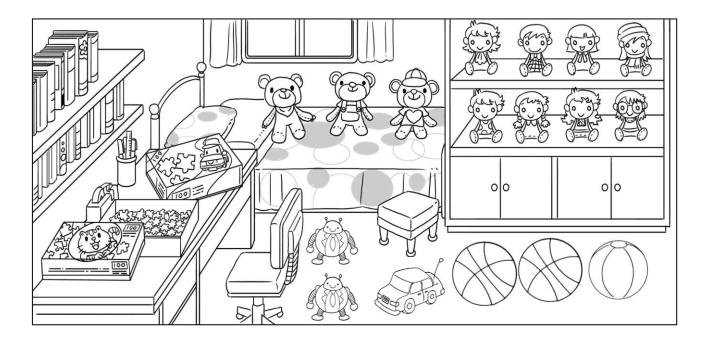

**Task:** Talk about toys

Work in pairs. Ask your partner what toys are in his/her picture and answer your partner's questions. Use 'Is there a \_\_\_\_\_?' to ask your questions.

ball doll game puzzle robot stuffed animal teddy bear toy car/plane

## Student A

**Task:** Talk about toys

Work in pairs. Ask your partner what toys are in his/her picture and answer your partner's questions. Use 'Is there a \_\_\_\_?' to ask your questions.

| ball           | doll | game       | puz | zle           | robot |
|----------------|------|------------|-----|---------------|-------|
| stuffed animal |      | teddy bear |     | toy car/plane |       |